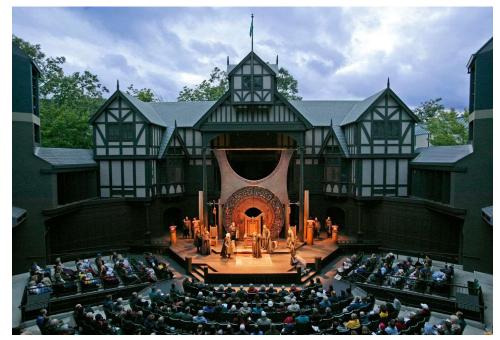

## Day 4 - Sunday, June 7 (B,L)

Returning south, discover the covered bridges of Lane County, just outside the town of Eugene, the home of the University of Oregon. A catered lunch is served on one of the bridges before continuing south to the community of Medford. Remain at your hotel this evening, with several restaurants nearby, or travel 20 minutes south to the town of Ashland, home to the Oregon Shakespeare Festival. You may enjoy dinner at any of the restaurants in the historic downtown and then return to your hotel or stay for a

performance at the festival grounds. Available performances will be announced in late 2019.