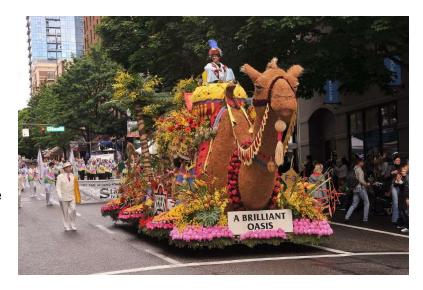

### Day 3 – Saturday, June 6 (B,L)

It's parade day and the good people of Portland know how to celebrate their collective love of roses! The Grand Floral Parade kicks off in style at the Rose Quarter Arena downtown. The coronation of the Rose Festival Queen highlights the beginning of the parade. Concerned about the weather? Don't be! Your reserved seats will be inside where you will watch the parade as it passes through the climate-controlled arena! Later, enjoy a special luncheon cruise along the Willamette River aboard the Portland Spirit. Pass along the riverfront of downtown Portland and view the large military ships gathered for Rose Festival Weekend. After your cruise, enjoy a guided tour of Portland with a stop at the International Rose Test Gardens in Washington Park. Return to your hotel in the late afternoon.