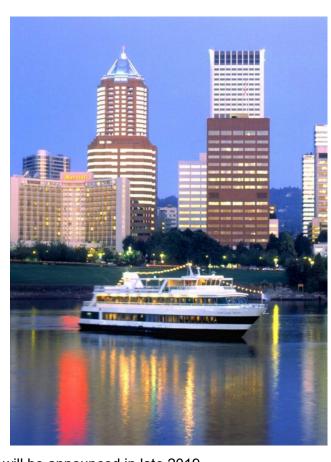

### Day 3 – Saturday, June 6 (B,L)

It's parade day and the good people of Portland know how to celebrate their collective love of roses! The Grand Floral Parade kicks off in style at the Rose Quarter Arena downtown. The coronation of the Rose Festival Queen highlights the beginning of the parade. Concerned about the weather? Don't be! Your reserved seats will be inside where you will watch the parade as it passes through the climate-controlled arena! Later, enjoy a special luncheon cruise along the Willamette River aboard the Portland Spirit. Pass along the riverfront of downtown Portland and view the large military ships gathered for Rose Festival Weekend. After your cruise, enjoy a guided tour of Portland with a stop at the International Rose Test Gardens in Washington Park. Return to your hotel in the late afternoon.